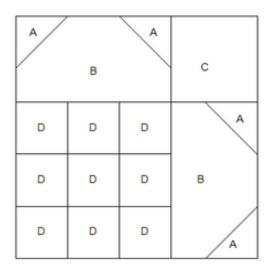

### Fabric and Cutting

This block should be made with two colors, pink and red. Make your nine-patch and heart tops with alternating pink and red print fabrics as pictured. Use white on white - or - white fabric for the background.

A – 1 ½ X 1 ½ (X4)

B – 3 X 5 (1 pink, 1 red)

C – 3 X 3

D – 2 X 2 (5 pink, 4 red)

#### Sewing

Make a nine-patch block using the 2 inch squares. Nine patch will be 4  $\frac{1}{2}$  inches finished, 5 inches unfinished.

Use the 1  $\frac{1}{2}$  inch squares to corner off the rectangles.

Assemble as pictured.