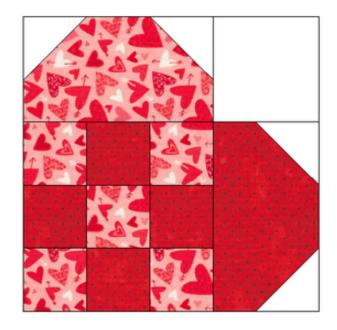

### Fabric and Cutting

This block should be made with two colors, pink and red. Make your nine-patch and heart tops with alternating pink and red print fabrics as pictured. Use white on white - or - white fabric for the background.

Assemble as pictured.